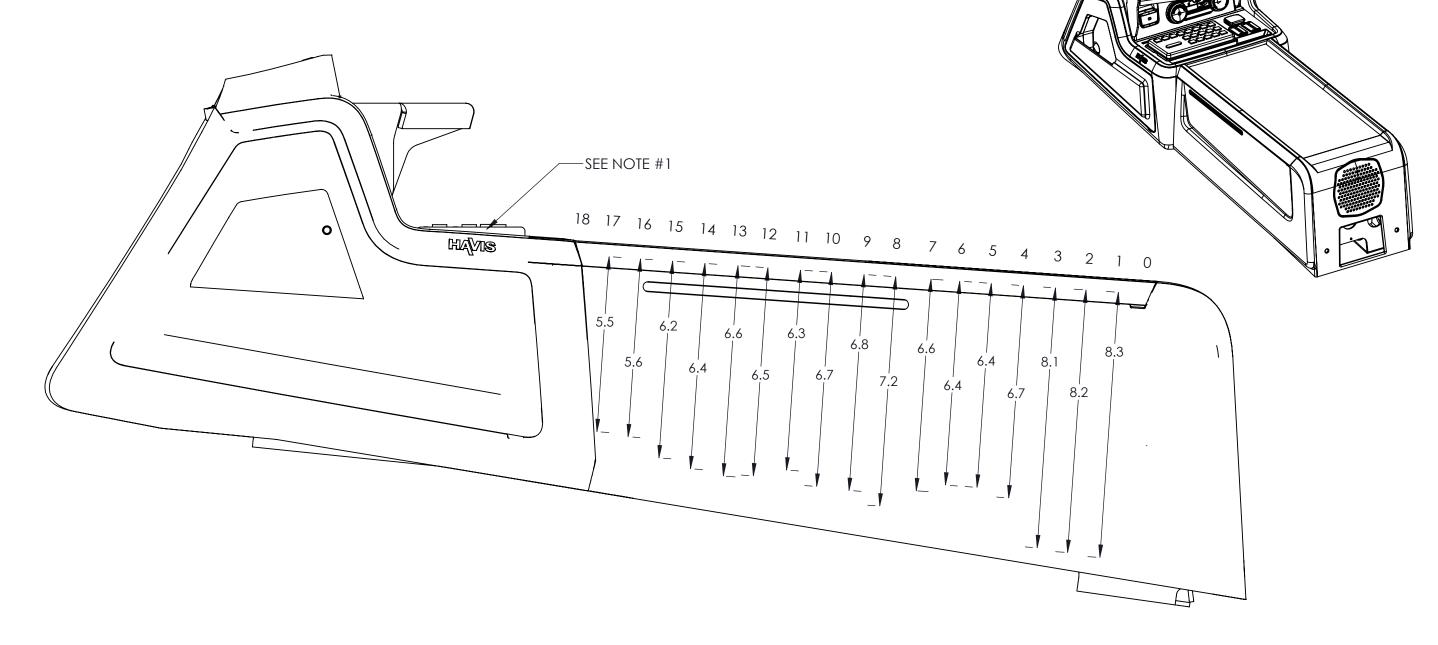

## NOTES:

- 1.THE CAR-FORWARD SPACE IN THIS CONSOLE CAN BE CONFIGURED ONE OF TWO WAYS:
  - 1. SIREN/LIGHT CONTROLLER FROM WHELEN, FEDERAL SIGNAL, OR CODE3.
  - 2. BROTHER POCKETJET PRINTER AND PAPER ROLL.
  - REFER TO PRODUCT FEATURES AND BENEFITS FOR MORE INFORMATION
- 2. ALL DIMENSIONS SHOWN ARE IN INCHES.

DRAWING NO.

C-VSX-1800-INUT-H

PRODUCT DESCRIPTION

CONSOLE DEPTH DIMENSIONS

WARNING: ALL HAVIS INC. PRODUCTS ARE DESIGNED WITH SAFETY OF USE AND INSTALLATION IN MIND. HOWEVER, IT IS THE SOLE RESPONSIBILITY OF THE OWNER/OPERATOR OF A VEHICLE USING HAVIS INC. MOUNTING AND DOCKING EQUIPMENT, TO INSURE THAT THE EQUIPMENT IS INSTALLED SO THAT IT WILL NOT INTERFERE WITH VEHICLE OPERATION, INTERFERE WITH SAFETY DEVICES, OBSTRUCT VIEW OF DRIVING CONDITIONS, OR IN ANY WAY DEGRADE OCCUPANT SAFETY. IMPROPER INSTALLATION CAN CAUSE SERIOUS INJURY IN THE EVENT OF AN ACCIDENT. INSTALLATION SHOULD ONLY BE PERFORMED BY QUALIFIED PROFESSIONALS. COMPUTERS AND MOTION DEVICES MUST BE MOVED TO AND STOWED/SECURED IN THEIR SAFE DRIVING POSITIONS BEFORE OPERATING VEHICLE.

**HAVIS**1-800-524-9900

ALL DIMENSIONS SHOWN ARE IN INCHES

1-800-524-9900 www.havis.com