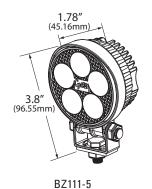

#### LIGHT OUTPUT

Flood Pattern with Cool White Color

| PART NUMBER | DESCRIPTION           | LEDS | POWER CONSUMPTION | RAW LUMENS | VOLTS         |
|-------------|-----------------------|------|-------------------|------------|---------------|
| BZ101-5     | ROUND WORK LAMP       | 6    | 16 WATTS          | 1600       | 9 – 32 VOLTS  |
| BZ111-5     | SMALL ROUND WORK LAMP | 5    | 14 WATTS          | 1240       | 12 – 36 VOLTS |
| BZ201-5     | SQUARE WORK LAMP      | 5    | 11 WATTS          | 1100       | 9 – 32 VOLTS  |
| BZ301-5     | SLIM WORK LAMP        | 6    | 16 WATTS          | 1400       | 9 – 32 VOLTS  |
| BZ551-5     | LED WORK LAMP         | 6    | 15 WATTS          | 1200       | 12 - 30 VOLTS |
| BZ601-5     | MINI SQUARE WORK LAMP | 3    | 8.1 WATTS         | 775        | 12 – 36 VOLTS |