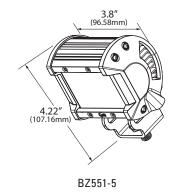

#### LIGHT OUTPUT

Flood Pattern with Cool White Color

| PART NUMBER | DESCRIPTION           | LEDS | POWER CONSUMPTION | RAW LUMENS | VOLTS         |
|-------------|-----------------------|------|-------------------|------------|---------------|
| BZ101-5     | ROUND WORK LAMP       | 6    | 16 WATTS          | 1600       | 9 – 32 VOLTS  |
| BZ111-5     | SMALL ROUND WORK LAMP | 5    | 14 WATTS          | 1240       | 12 – 36 VOLTS |
| BZ201-5     | SQUARE WORK LAMP      | 5    | 11 WATTS          | 1100       | 9 – 32 VOLTS  |
| BZ301-5     | SLIM WORK LAMP        | 6    | 16 WATTS          | 1400       | 9 – 32 VOLTS  |
| BZ551-5     | LED WORK LAMP         | 6    | 15 WATTS          | 1200       | 12 - 30 VOLTS |
| BZ601-5     | MINI SQUARE WORK LAMP | 3    | 8.1 WATTS         | 775        | 12 – 36 VOLTS |