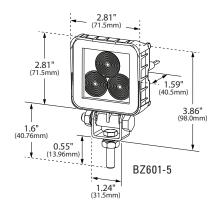

#### LIGHT OUTPUT

Flood Pattern with Cool White Color

| PART NUMBER | DESCRIPTION           | LEDS | POWER CONSUMPTION | RAW LUMENS | VOLTS         |
|-------------|-----------------------|------|-------------------|------------|---------------|
| BZ101-5     | ROUND WORK LAMP       | 6    | 16 WATTS          | 1600       | 9 – 32 VOLTS  |
| BZ111-5     | SMALL ROUND WORK LAMP | 5    | 14 WATTS          | 1240       | 12 – 36 VOLTS |
| BZ201-5     | SQUARE WORK LAMP      | 5    | 11 WATTS          | 1100       | 9 – 32 VOLTS  |
| BZ301-5     | SLIM WORK LAMP        | 6    | 16 WATTS          | 1400       | 9 – 32 VOLTS  |
| BZ551-5     | LED WORK LAMP         | 6    | 15 WATTS          | 1200       | 12 - 30 VOLTS |
| BZ601-5     | MINI SQUARE WORK LAMP | 3    | 8.1 WATTS         | 775        | 12 – 36 VOLTS |