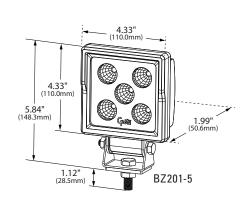

#### LIGHT OUTPUT

Flood Pattern with Cool White Color

| PART NUMBER | DESCRIPTION           | LEDS | POWER CONSUMPTION | RAW LUMENS | VOLTS         |
|-------------|-----------------------|------|-------------------|------------|---------------|
| BZ101-5     | ROUND WORK LAMP       | 6    | 16 WATTS          | 1600       | 9 – 32 VOLTS  |
| BZ111-5     | SMALL ROUND WORK LAMP | 5    | 14 WATTS          | 1240       | 12 – 36 VOLTS |
| BZ201-5     | SQUARE WORK LAMP      | 5    | 11 WATTS          | 1100       | 9 – 32 VOLTS  |
| BZ301-5     | SLIM WORK LAMP        | 6    | 16 WATTS          | 1400       | 9 – 32 VOLTS  |
| BZ551-5     | LED WORK LAMP         | 6    | 15 WATTS          | 1200       | 12 - 30 VOLTS |
| BZ601-5     | MINI SQUARE WORK LAMP | 3    | 8.1 WATTS         | 775        | 12 – 36 VOLTS |