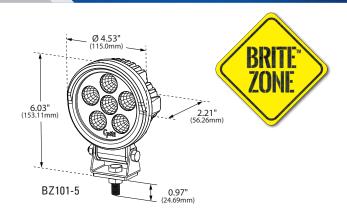

#### LIGHT OUTPUT

Flood Pattern with Cool White Color

| PART NUMBER | DESCRIPTION           | LEDS | POWER CONSUMPTION | RAW LUMENS | VOLTS         |
|-------------|-----------------------|------|-------------------|------------|---------------|
| BZ101-5     | ROUND WORK LAMP       | 6    | 16 WATTS          | 1600       | 9 – 32 VOLTS  |
| BZ111-5     | SMALL ROUND WORK LAMP | 5    | 14 WATTS          | 1240       | 12 – 36 VOLTS |
| BZ201-5     | SQUARE WORK LAMP      | 5    | 11 WATTS          | 1100       | 9 – 32 VOLTS  |
| BZ301-5     | SLIM WORK LAMP        | 6    | 16 WATTS          | 1400       | 9 – 32 VOLTS  |
| BZ551-5     | LED WORK LAMP         | 6    | 15 WATTS          | 1200       | 12 - 30 VOLTS |
| BZ601-5     | MINI SQUARE WORK LAMP | 3    | 8.1 WATTS         | 775        | 12 – 36 VOLTS |