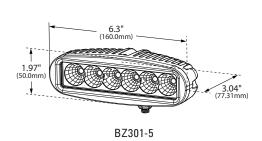

#### LIGHT OUTPUT

Flood Pattern with Cool White Color

| PART NUMBER | DESCRIPTION           | LEDS | POWER CONSUMPTION | RAW LUMENS | VOLTS         |
|-------------|-----------------------|------|-------------------|------------|---------------|
| BZ101-5     | ROUND WORK LAMP       | 6    | 16 WATTS          | 1600       | 9 – 32 VOLTS  |
| BZ111-5     | SMALL ROUND WORK LAMP | 5    | 14 WATTS          | 1240       | 12 – 36 VOLTS |
| BZ201-5     | SQUARE WORK LAMP      | 5    | 11 WATTS          | 1100       | 9 – 32 VOLTS  |
| BZ301-5     | SLIM WORK LAMP        | 6    | 16 WATTS          | 1400       | 9 – 32 VOLTS  |
| BZ551-5     | LED WORK LAMP         | 6    | 15 WATTS          | 1200       | 12 - 30 VOLTS |
| BZ601-5     | MINI SQUARE WORK LAMP | 3    | 8.1 WATTS         | 775        | 12 – 36 VOLTS |