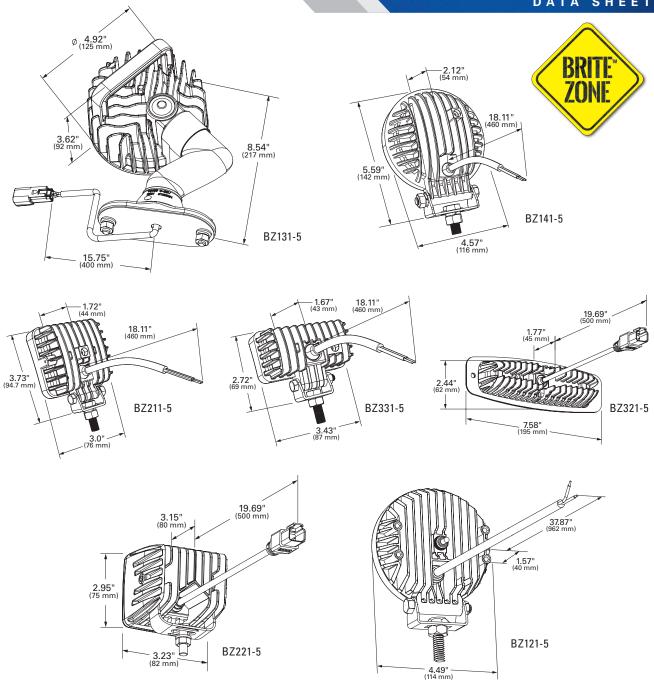

#### MATERIALS

LENS: Polycarbonate HOUSING: Die-Cast Aluminum BRACKET: Stainless Steel

| PART NUMBER | DESCRIPTION                  | PATTERN | POWER CONSUMPTION | RAW LUMENS | VOLTS         |
|-------------|------------------------------|---------|-------------------|------------|---------------|
| BZ121-5     | ROUND WORK LAMP WITH SWITCH  | FLOOD   | 24 WATTS          | 1920       | 10 – 32 VOLTS |
| BZ131-5     | SWIVEL HEAD LAMP WITH SWITCH | FLOOD   | 27 WATTS          | 4000       | 10 – 30 VOLTS |
| BZ141-5     | SMALL ROUND WORK LAMP        | FLOOD   | 18 WATTS          | 1750       | 10 - 30 VOLTS |
| BZ211-5     | SMALL SQUARE WORK LAMP       | FLOOD   | 12 WATTS          | 1100       | 10 – 30 VOLTS |
| BZ221-5     | PEDESTAL MOUNT SPOT LAMP     | SPOT    | 40.5 WATTS        | 4800       | 10 - 30 VOLTS |
| BZ321-5     | RECESS MOUNT LED WORK LAMP   | FLOOD   | 25.7 WATTS        | 3600       | 10 – 30 VOLTS |
| BZ331-5     | SMALL RECTANGULAR WORK LAMP  | FLOOD   | 9 WATTS           | 880        | 10 - 30 VOLTS |