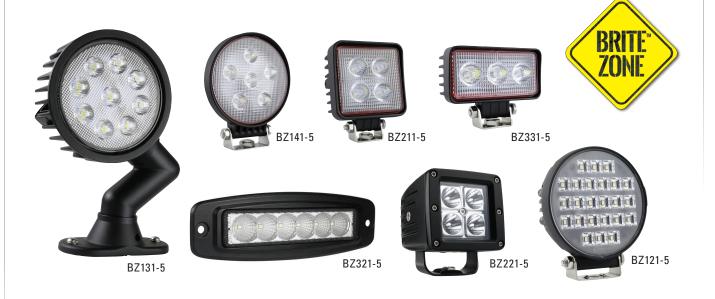

#### MATERIALS

LENS: Polycarbonate HOUSING: Die-Cast Aluminum BRACKET: Stainless Steel

| PART NUMBER | DESCRIPTION                  | PATTERN | POWER CONSUMPTION | RAW LUMENS | VOLTS         |
|-------------|------------------------------|---------|-------------------|------------|---------------|
| BZ121-5     | ROUND WORK LAMP WITH SWITCH  | FLOOD   | 24 WATTS          | 1920       | 10 – 32 VOLTS |
| BZ131-5     | SWIVEL HEAD LAMP WITH SWITCH | FLOOD   | 27 WATTS          | 4000       | 10 – 30 VOLTS |
| BZ141-5     | SMALL ROUND WORK LAMP        | FLOOD   | 18 WATTS          | 1750       | 10 - 30 VOLTS |
| BZ211-5     | SMALL SQUARE WORK LAMP       | FLOOD   | 12 WATTS          | 1100       | 10 – 30 VOLTS |
| BZ221-5     | PEDESTAL MOUNT SPOT LAMP     | SPOT    | 40.5 WATTS        | 4800       | 10 - 30 VOLTS |
| BZ321-5     | RECESS MOUNT LED WORK LAMP   | FLOOD   | 25.7 WATTS        | 3600       | 10 – 30 VOLTS |
| BZ331-5     | SMALL RECTANGULAR WORK LAMP  | FLOOD   | 9 WATTS           | 880        | 10 - 30 VOLTS |