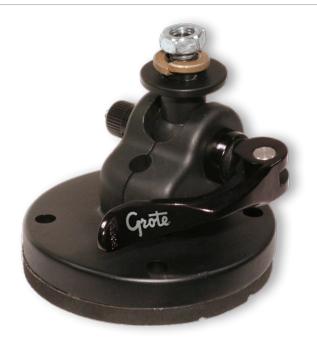

## Adjustable Bracket for Trilliant™

Product Information Sheet

No tools required to adjust! This unique mounting option allows easy light positioning of the Trilliant<sup>™</sup> LED Whitelight.<sup>™</sup>

## **PRODUCT FEATURES AND BENEFITS**

- Adjustable and lockable bracket for the Trilliant<sup>™</sup> LED Whitelight<sup>™</sup> lamps
- Gives more aiming control than the standard bracket and additional reliability
- Cantilever locking mechanism stays in place in even the most harsh environment