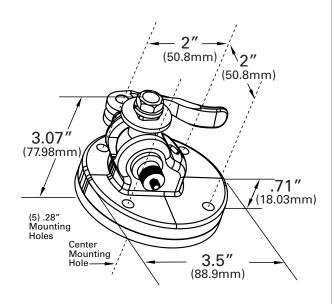

## **PRODUCT SPECIFICATIONS**

MATERIAL: ZINC FINISH: BLACK/WHITE

| Part Number   | Market                        | Light Source | Operating Voltage | Amperage | Interchange |  |
|---------------|-------------------------------|--------------|-------------------|----------|-------------|--|
| 43652 - BLACK | UTILITY LIGHTING APPLICATIONS | NA           | NA                | NA       | NA          |  |
| 43651 - WHITE | UTILITY LIGHTING APPLICATIONS | NA           | NA                | NA       | NA          |  |